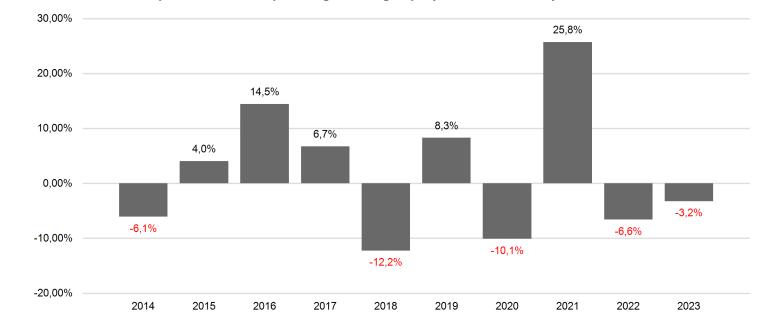

## **Past Performance**

This chart shows the fund's performance as the percentage loss or gain per year over the last 10 years.

Past performance is not a reliable indicator of future performance. Markets could develop very differently in the future. It can help you to assess how the fund has been managed in the past.

Performance is shown after deduction of ongoing charges. Any entry and exit charges are excluded from the calculation.

The unit class was established in 2008.

Performance was calculated in EUR.